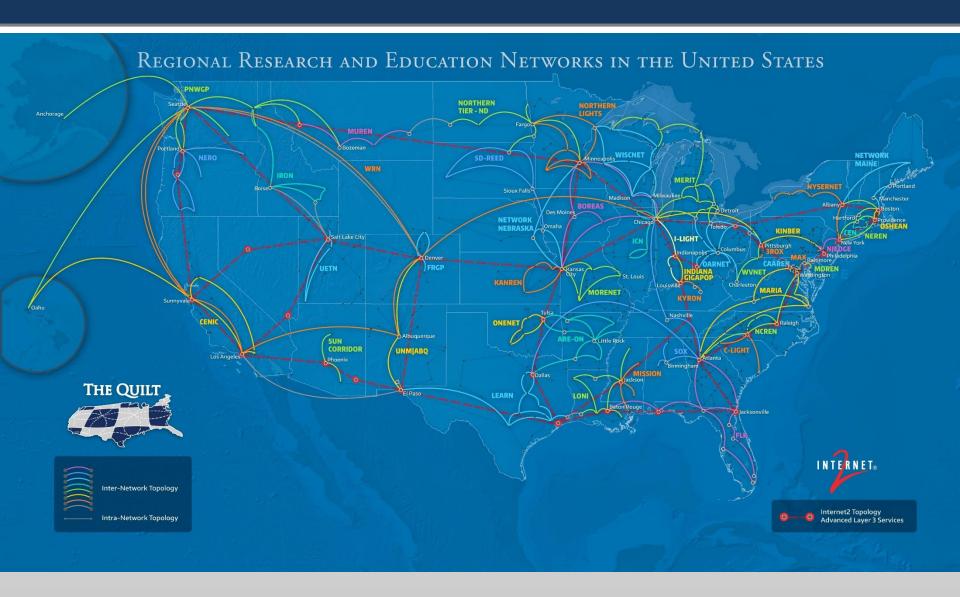

## Colocated meeting with the CC\* and CICI PIs, The Quilt and Third National Research Platform

- Schedule:
  - General Session 8:15 am 11:45pm
  - Colocated Meeting Lunch 11:45am 1:00pm
  - Side Meeting Lunches 11:45 am 1:00pm
  - General Session 1:00 3:00pm
  - Workshop Concludes 3:00pm
  - The Quilt Fall Member Meeting starts at 3:30pm
    - NSF PIs and 3NRP workshop participants who represent higher-education institutions/organizations are invited to attend