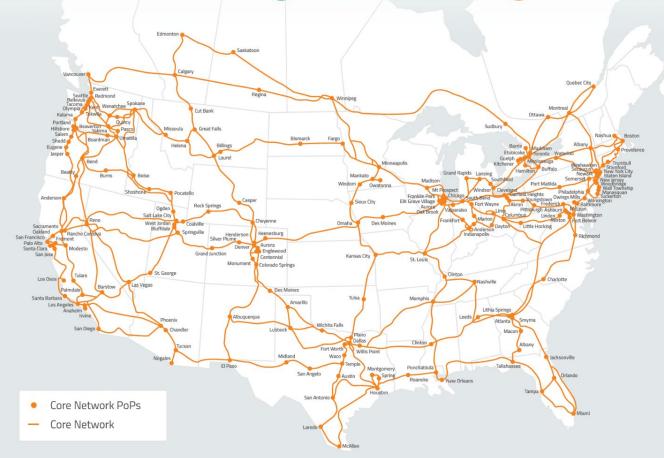

# The Quilt 2025 CIS Vendor Presentation

2/27/25

## **Agenda**

- Introductions
- 400G Network Updates (Future Quilt 400G Port Pricing)
- 5,000 new miles of infrastructure and opportunities
- Q/A, particularly discussion around TZ augments and potential for REN locations to be loaded

## **Meeting Attendees**

- Jason Taylor SVP, Public Sector
- Gayle Nelson VP, Education
- Eric Cho VP, SLED Sales East
- Darin Craven EVP, OneTel GEM
- Colin Campbell- Region Director, OneTel GEM

#### North America Core Long Haul Wavelength Network



#### **North America 400G Capabilities** Quebec City Montre Cut Bank Jasper Grand Rapids Lansing Anderson Rock Springs Des Moines Santa Clara Englewood Grand Junction Kansas City entennial olorado Springs Tulsa Los Angeles Willis Poin 400G Enabled Ponchatoul San Angelo 400G Enabled in 1Q2025 400G Enabled in 2Q2025 San Antonio Planned Route

#### **North America Core Long Haul Dark Fiber Network**



#### **Long Haul Dark Fiber Conduit Capacity**

Building the next generation of backbone fiber requires understanding:

- Long term scalability options including conduit and ILA's
- Distinct overall U.S.
  ecosystem gaps where
  current routes don't exist
  today OR current route is
  unable to scale to meet
  current demand



#### Conduit Capacity Availability

- Available
- Augment
- Under