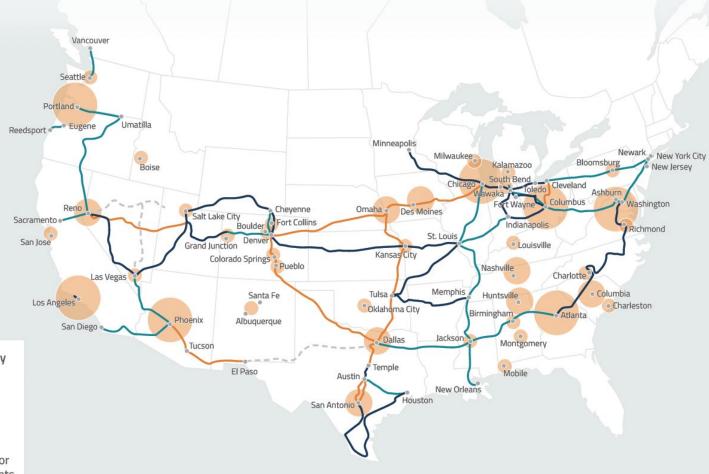

#### **North America 400G Capabilities** Quebec City Montre Cut Bank Jasper Grand Rapids Lansing Anderson Rock Springs Des Moines Santa Clara Englewood Grand Junction Kansas City entennial olorado Springs Tulsa Los Angeles Willis Poin 400G Enabled Ponchatoul San Angelo 400G Enabled in 1Q2025 400G Enabled in 2Q2025 San Antonio Planned Route