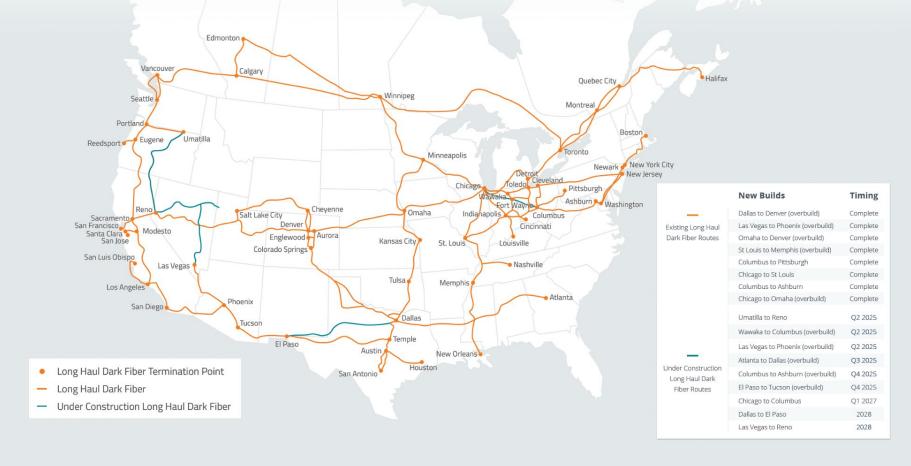

#### **North America Core Long Haul Dark Fiber Network**

#### **Long Haul Dark Fiber Conduit Capacity**

Building the next generation of backbone fiber requires understanding:

- Long term scalability options including conduit and ILA's
- Distinct overall U.S.
  ecosystem gaps where
  current routes don't exist
  today OR current route is
  unable to scale to meet
  current demand

#### Conduit Capacity Availability

- Available
- Augment
- Under Construction
- New Build
- Growth opportunities for future metro investments